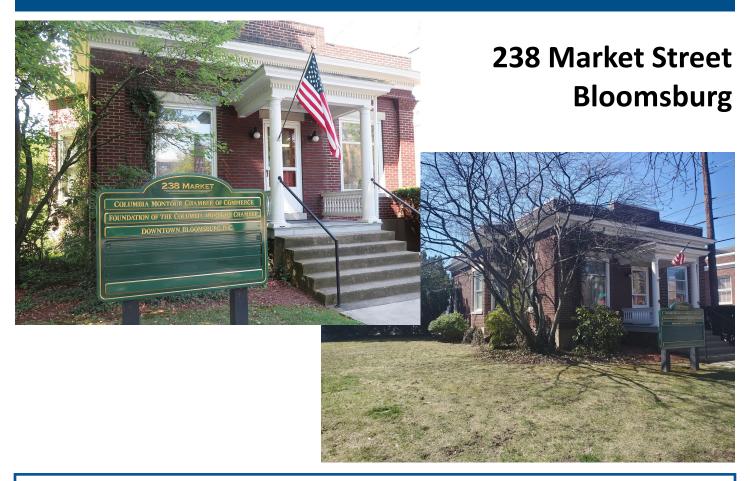

## **COMMERCIAL PROPERTY FOR SALE**

- Commercial property
- 3,899 sq. ft. parcel
- 49' of frontage
- 1,743 sq. ft. interior building space over 2 floors
- Reception area, 4 offices, meeting room, kitchenette, 2 restrooms, unfinished storage/ utility area
- New natural gas boiler as of April, 2019
- New central air conditioning unit as of May, 2021
- 200 amp electrical service
- Four private parking spaces
- Annual property taxes = \$3,841
- Annual utility costs +/- \$4,300
- Expected to be available in July, 2023

## CHAMBER The Columbia Montour Chamber of Commerce

For more information or to schedule a tour, contact: Chris Berleth

570-784-2522

cberleth@columbiamontourchamber.com Submit bid letters by 4/28/23 via email or mail to: 238 Market Street, Bloomsburg, PA 17815