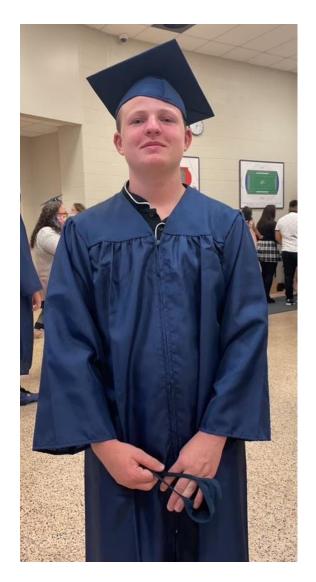

Dale was a 2021 graduate of Berwick High School and was always helpful to the people around him. He dreamed of becoming a firefighter since he was a small child, and worked his way through the junior firefighting program before he became a full member of the Nescopeck Volunteer Fire Co. #1. In addition to his passion for firefighting, Dale was a player with the Berwick Area Little League. His coaches remember him as someone who always showed up with a smile and was a team player.

Dale Baker