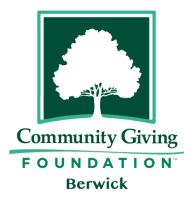

## Memorial Designated Fund Established in Berwick

Berwick, PA—The Community Giving Foundation: Berwick announces a new designated fund created in memory of Dale Baker, who passed away at age 19 in the Nescopeck fire last August.

Dale was a 2021 graduate of Berwick High School and was always helpful to the people around him. He dreamed of becoming a firefighter since he was a small child, and worked his way through the junior firefighting program before he became a full member of the Nescopeck Volunteer Fire Co. #1. In addition to his passion for firefighting, Dale was a player with the Berwick Area Little League. His coaches remember him as someone who always showed up with a smile and was a team player.

Dale Baker